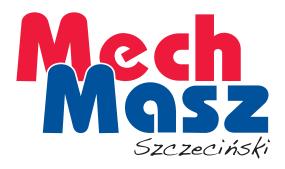

## CLIPBAND MACHINE WITH AUTOMATIC DATE PRINTER

## CLIPBAND MACHINE WITH AUTOMATIC DATE PRINTER

This simple and smart machine is widely used in smaller family bakeries and intended for packing bakery products like bread, sliced bread, rolls, croissants, etc. and other food or non-food products. The machine is a semi-automatic device that closes the bags with a plastic clip having 2 wire cors with a date printed on it. Integrated unit of TK-18 machine is a hot printer which applies a date according to sample: XX.YY.ZZ

Durable wire clip can be opened and closed many times providing aesthetic and firm bag closing.

All parts getting in contact with food are made of acid-resistant steel 1H18N9T and food-grade materials.

+48 (52) 302 00

**TECHNICAL DATA** 

Length x width x height: 74 x 60 x 101 [cm] Weight: 36 kg Power supply: 230V Power: 80W

MECH-MASZ Szczeciński Sp. z o.o. Sp. k. established in 1986 is an industry leader of Polish manufacturers of bakery and confectionery machines.