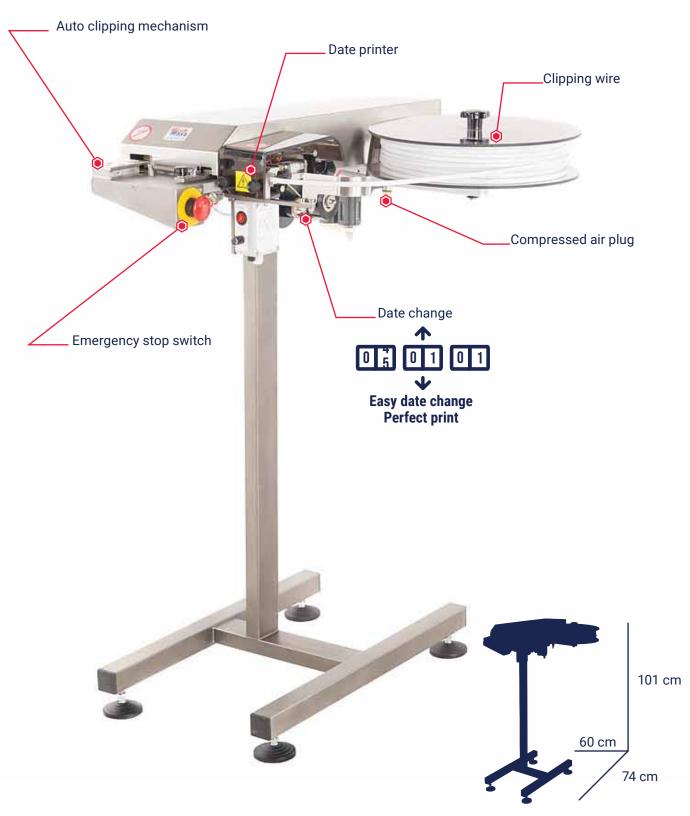

## CLIPBAND MACHINE WITH AUTOMATIC DATE PRINTER

This simple and smart machine is widely used in smaller family bakeries and intended for packing bakery products like bread, sliced bread, rolls, croissants, etc. and other food or non-food products. The machine is a semi-automatic device that closes the bags with a plastic clip having 2 wire cors with a date printed on it. Integrated unit of TK-18 machine is a hot printer which applies a date according to sample: XX.YY.ZZ

Durable wire clip can be opened and closed many times providing aesthetic and firm bag closing.

All parts getting in contact with food are made of acid-resistant steel 1H18N9T and food-grade materials.