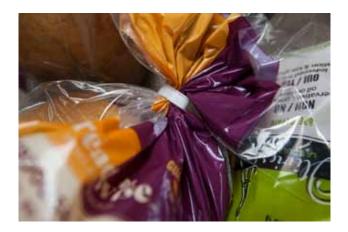

## CLIPBAND MACHINE WITH AUTOMATIC DATE PRINTER

This simple and smart machine is widely used in smaller family bakeries and intended for packing bakery products like bread, sliced bread, rolls, croissants, etc. and other food or non-food products. The machine is a semi-automatic device that closes the bags with a plastic clip having 2 wire cors with a date printed on it. Integrated unit of TK-18 machine is a hot printer which applies a date according to sample: XX.YY.ZZ

Durable wire clip can be opened and closed many times providing aesthetic and firm bag closing.

All parts getting in contact with food are made of acid-resistant steel 1H18N9T and food-grade materials.