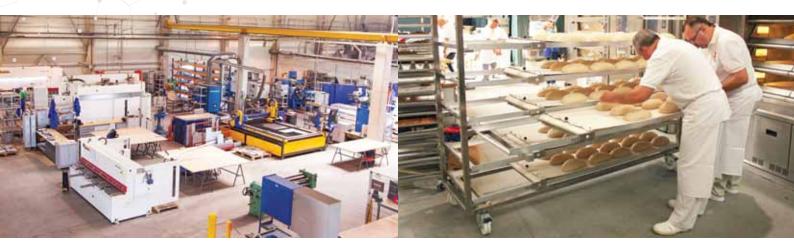

## CLIPBAND MACHINE WITH AUTOMATIC DATE PRINTER

This simple and smart machine is widely used in smaller family bakeries and intended for packing bakery products like bread, sliced bread, rolls, croissants, etc. and other food or non-food products. The machine is a semi-automatic device that closes the bags with a plastic clip having 2 wire cors with a date printed on it. Integrated unit of TK-18 machine is a hot printer which applies a date according to sample: XX.YY.ZZ

Durable wire clip can be opened and closed many times providing aesthetic and firm bag closing.

All parts getting in contact with food are made of acid-resistant steel 1H18N9T and food-grade materials.

For 33 years, services tailored to customer needs and perfect quality of products have been the main features making the MECH-MASZ brand stand out.

We participate in all major bakery and confectionery fairs in Poland and Europe. We organise annual meetings for bakers and confectioners, while offering our baked goods and presenting the registered office. At present, the company manufactures more than 50 models of devices, and the full range includes about 800 products.