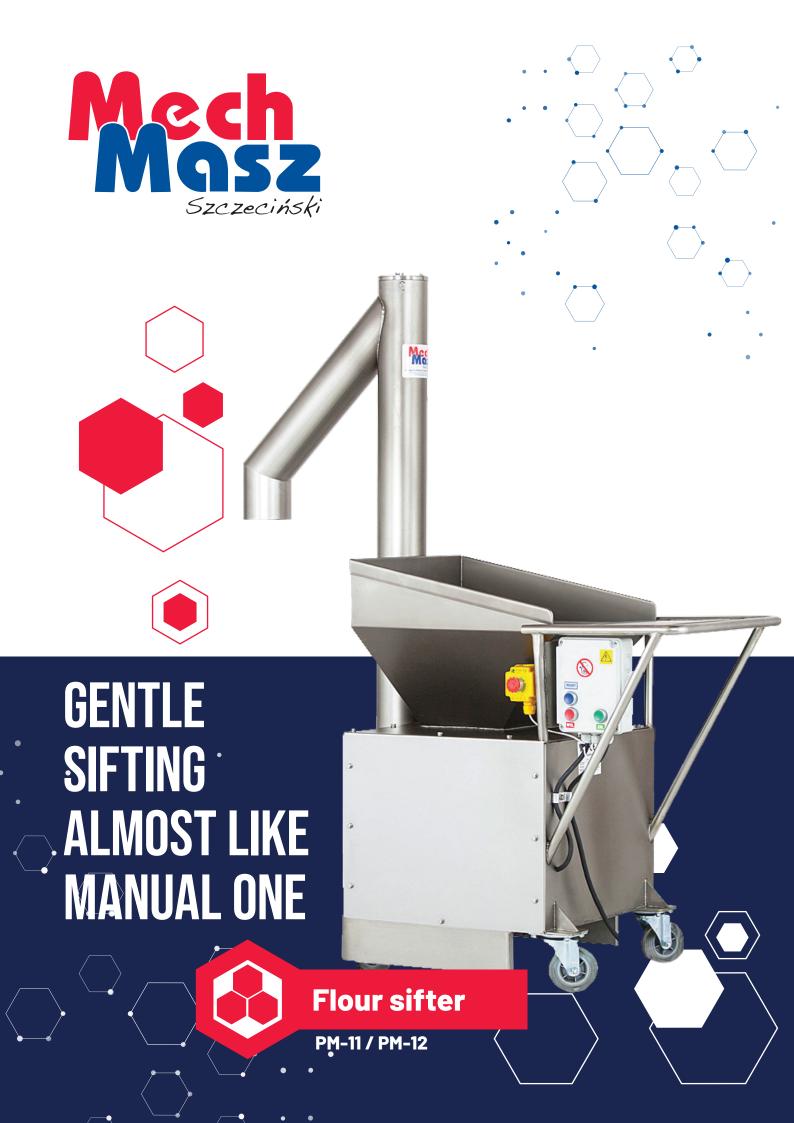

### Flour sifter

The flour sifter manufactured by MECH-MASZ Żnin is a new generation device featuring an innovative sifting solution - 'gentle sifting almost like manual one'.

The special 'cradle' sifting system based on the pendulum principle and available only in PM-11/PM-12 sifters eliminates two fundamental flour sifting issues:

- It does not cause excessive dusting.
- It neither liquidises flour nor disturbs its structure, showing an advantage over other competitive solutions based on the centrifugal force. This automatically translates into better product quality.