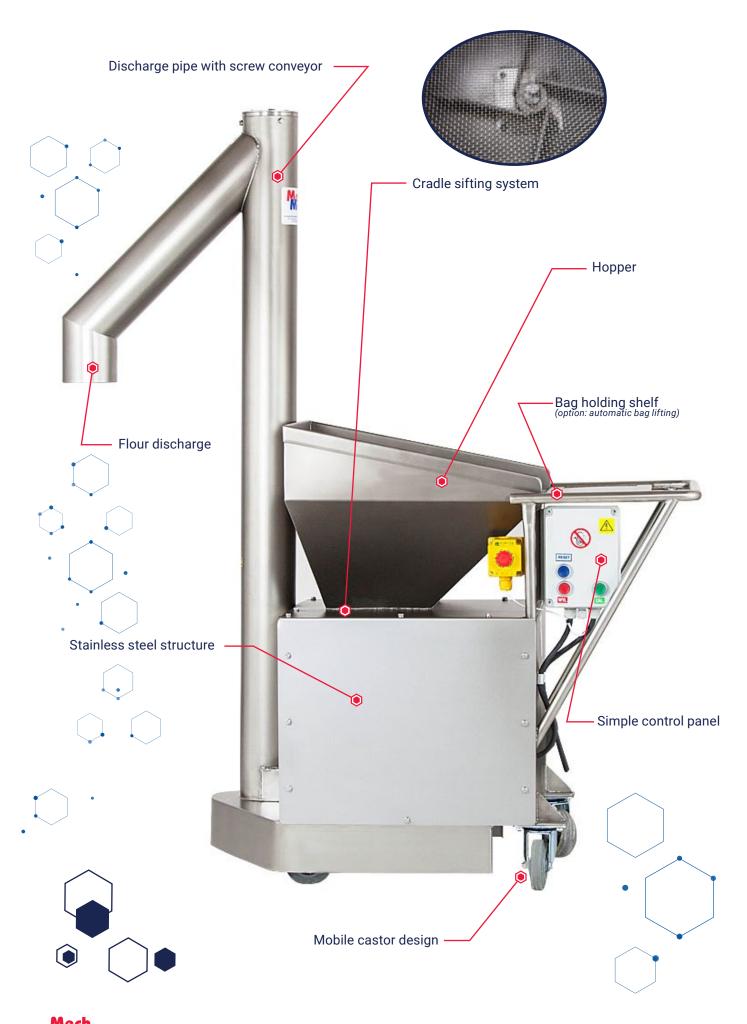

### Flour sifter

The flour sifter manufactured by MECH-MASZ Żnin is a new generation device featuring an innovative sifting solution - 'gentle sifting almost like manual one'.

The special 'cradle' sifting system based on the pendulum principle and available only in PM-11/PM-12 sifters eliminates two fundamental flour sifting issues:

## **Key functions**

Owing to this technology (cradle) sifted flour is very well aerated which brings measurable benefits in the further process.

A compact design - footprint reduced to a minimum.

Use of swivel castors for easy movement.

Simple moulds - easy to clean.

At the customer request:

- a change of the standard sieve mesh size as needed, adopting the device for sifting another products
- a change of the flour lifting height to 3.5 m