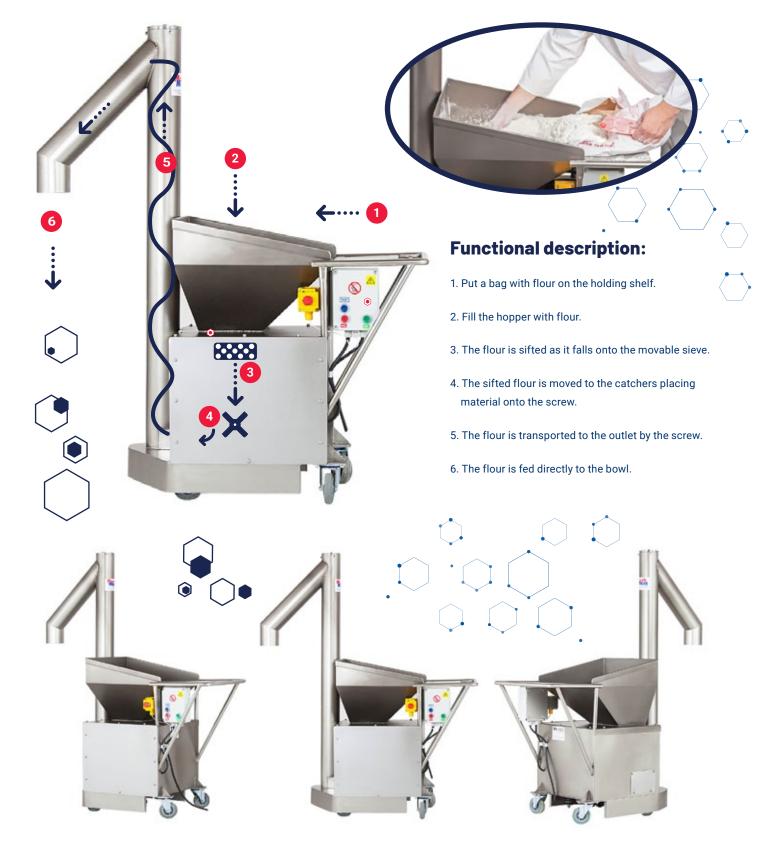

### Flour sifter

The flour sifter manufactured by MECH-MASZ Żnin is a new generation device featuring an innovative sifting solution - 'gentle sifting almost like manual one'.

The special 'cradle' sifting system based on the pendulum principle and available only in PM-11/PM-12 sifters eliminates two fundamental flour sifting issues:

## **Key functions**

Owing to this technology (cradle) sifted flour is very well aerated which brings measurable benefits in the further process.

A compact design - footprint reduced to a minimum.

Use of swivel castors for easy movement.

Simple moulds - easy to clean.

At the customer request:

- a change of the standard sieve mesh size as needed, adopting the device for sifting another products
- a change of the flour lifting height to 3.5 m