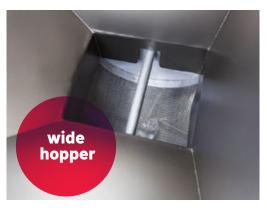

Simple moulds - easy to clean.

At the customer request:

- a change of the standard sieve mesh size as needed, adopting the device for sifting another products
- a change of the flour lifting height to 3.5 m