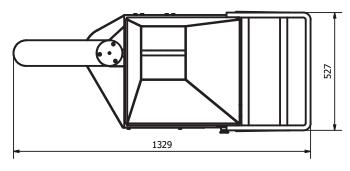

Capacity: up to 2 t/h, 50 kg bag in approx. 60 seconds

**Dimensions:** 530 x 133 x 154 H [cm]

**Power:** 0,75 kW

Power supply: 400 Volt, 50Hz

Weight: 120 kg

Feed height: 102 [cm] (standard)

+48 (52) 302 00 73 www.mech-masz.eu