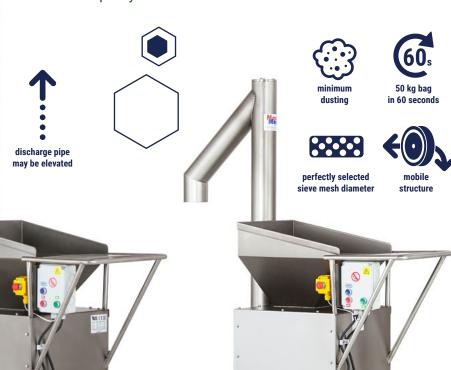

### Flour sifter

The flour sifter manufactured by MECH-MASZ Żnin is a new generation device featuring an innovative sifting solution - 'gentle sifting almost like manual one'.

The special 'cradle' sifting system based on the pendulum principle and available only in PM-11/PM-12 sifters eliminates two fundamental flour sifting issues:

- It does not cause excessive dusting.
- It neither liquidises flour nor disturbs its structure, showing an advantage over other competitive solutions based on the centrifugal force. This automatically translates into better product quality.

## **Key functions**

Owing to this technology (cradle) sifted flour is very well aerated which brings measurable benefits in the further process.

A compact design - footprint reduced to a minimum.

Use of swivel castors for easy movement.

Capacity: up to 2 t/h, 50 kg bag in approx. 60 seconds

**Dimensions:** 530 x 133 x 154 H [cm]

**Power:** 0,75 kW

Power supply: 400 Volt, 50Hz

Weight: 120 kg

Feed height: 102 [cm] (standard)

+48 (52) 302 00 73 www.mech-masz.eu