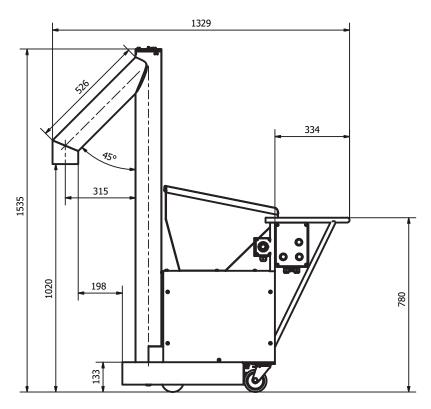

Capacity: up to 2 t/h, 50 kg bag in approx. 60 seconds

**Dimensions:** 530 x 133 x 154 H [cm]

**Power:** 0,75 kW

Power supply: 400 Volt, 50Hz

Weight: 120 kg

Feed height: 102 [cm] (standard)

+48 (52) 302 00 73 www.mech-masz.eu