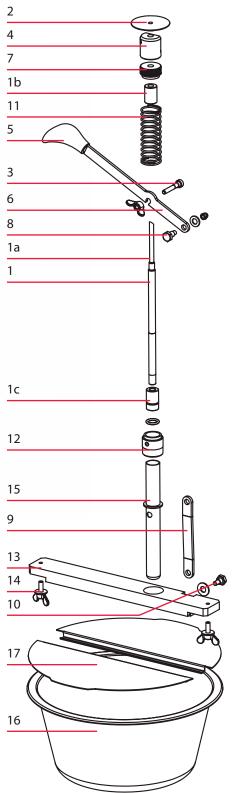

### Filler made of stainless steel

Filling quantity can be manually adjusted.

1

1a

1b

1c

2

3

4

5

6

7

8

piston

plate

holder

lever guide

lever arm