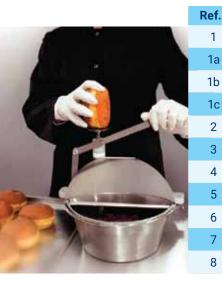

### Filler made of stainless steel

Filling quantity can be manually adjusted.

1

1a

1b

1c

2

3