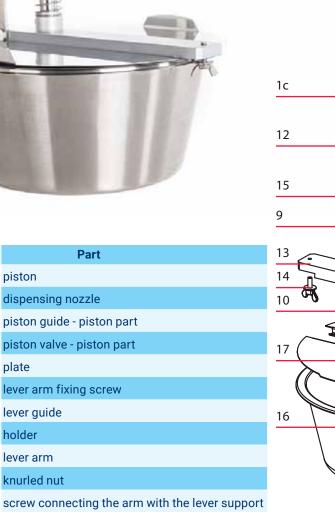

## Manual doughnut filler

# **SINGLE PISTON**

### Filler made of stainless steel

Filling quantity can be manually adjusted.









1

1a

1b

1c

2

3

4

5

6

7

8

piston

plate

holder

lever guide

lever arm



# **DOUBLE PISTON**

|                                                   | Double, mac<br>Filling quantity can b<br>Capacity (litres)<br>5 |      | osage                             |
|---------------------------------------------------|-----------------------------------------------------------------|------|-----------------------------------|
| ·<br>·                                            |                                                                 |      |                                   |
| $\cdot$ $\cdot$ $\cdot$ $\leftarrow$ $\leftarrow$ |                                                                 |      |                                   |
|