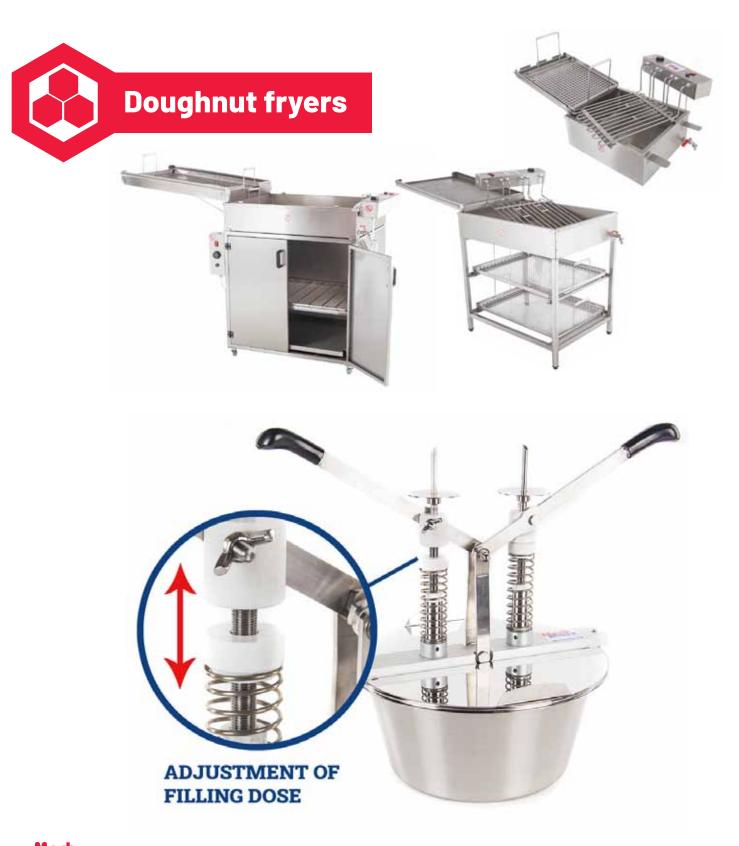

# **DOUBLE PISTON**

|                                                   | Double, mac<br>Filling quantity can b<br>Capacity (litres)<br>5 |      | osage                             |
|---------------------------------------------------|-----------------------------------------------------------------|------|-----------------------------------|
| ·<br>·                                            |                                                                 |      |                                   |
| $\cdot$ $\cdot$ $\cdot$ $\leftarrow$ $\leftarrow$ |                                                                 |      |                                   |
|                                                   |                                                                 | Ref. | Part                              |
|                                                   |                                                                 | 9    | lever support                     |
| R                                                 |                                                                 | 10   | lever support fixing screw spring |
|                                                   |                                                                 | 12   | cylinder ring                     |
|                                                   |                                                                 | 13   | filling mechanism bridge - sing   |
| Net .                                             | THE P                                                           | 13a  | filling mechanism bridge - dou    |
|                                                   |                                                                 | 14   | bridge fixing butterfly screw     |
|                                                   | 1.                                                              | 15   | cylinder                          |
| e r                                               | Los                                                             | 16   | 5-litre bowl                      |
| 0                                                 | 11743                                                           | 17   | cover                             |
|                                                   |                                                                 |      |                                   |