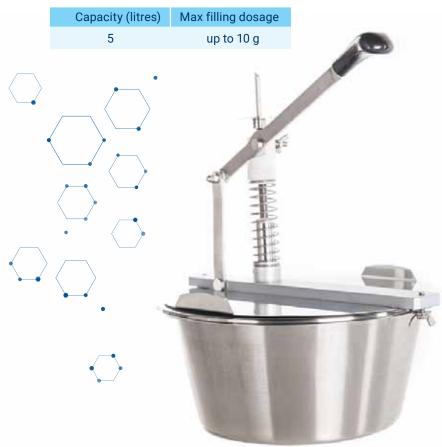

# **DOUBLE PISTON**

|                                                   | Double, mac<br>Filling quantity can b<br>Capacity (litres)<br>5 |      | osage                             |
|---------------------------------------------------|-----------------------------------------------------------------|------|-----------------------------------|
| ·<br>·                                            |                                                                 |      |                                   |
| $\cdot$ $\cdot$ $\cdot$ $\leftarrow$ $\leftarrow$ |                                                                 |      |                                   |
|                                                   |                                                                 | Ref. | Part                              |
|                                                   |                                                                 | 9    | lever support                     |
| R                                                 |                                                                 | 10   | lever support fixing screw spring |
|                                                   |                                                                 | 12   | cylinder ring                     |
|                                                   |                                                                 | 13   | filling mechanism bridge - sing   |
| Net .                                             | THE P                                                           | 13a  | filling mechanism bridge - dou    |
|                                                   |                                                                 | 14   | bridge fixing butterfly screw     |
|                                                   | 1.                                                              | 15   | cylinder                          |
| e r                                               | Los                                                             | 16   | 5-litre bowl                      |
| 0                                                 | 11743                                                           | 17   | cover                             |
|                                                   |                                                                 |      |                                   |