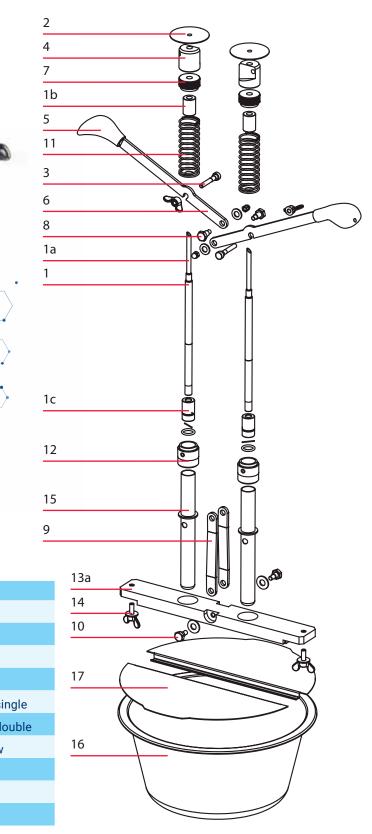

### Filler made of stainless steel

Filling quantity can be manually adjusted.

1

1a

1b

1c

2

3

4

5

6

7

8

piston

plate

holder

lever guide

lever arm