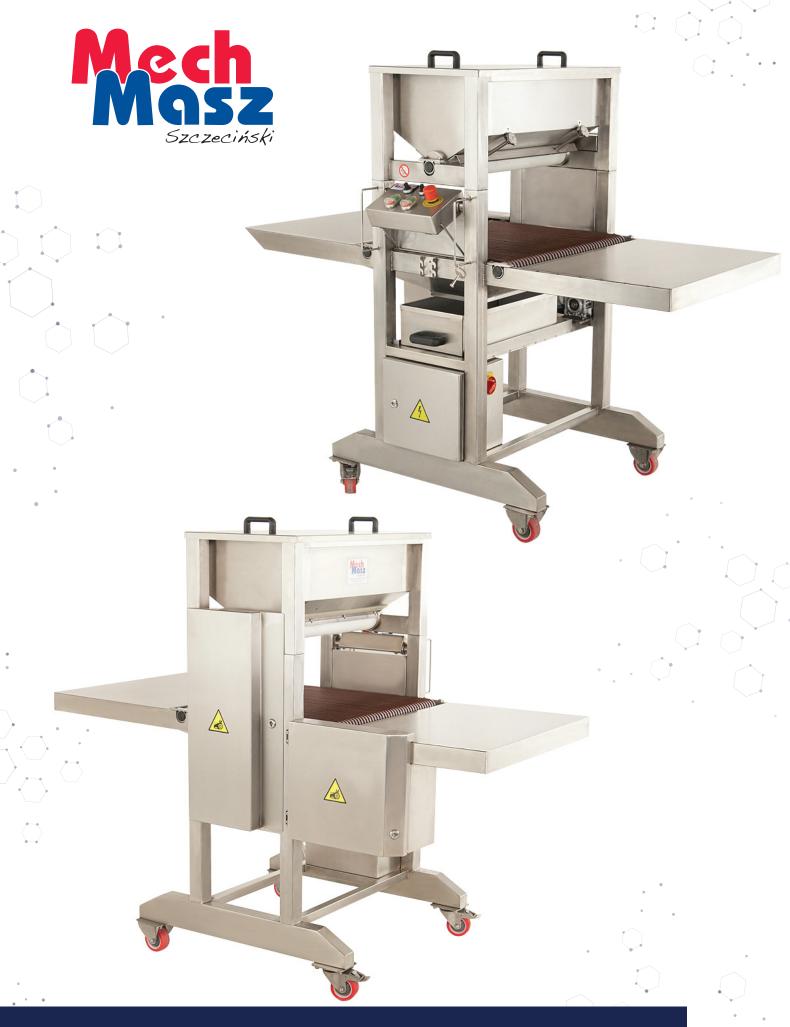

## SIMPLE SPRINKLE APPLICATION FOR THE BAKERY AND CONFECTIONERY INDUSTRY

The machine allows you to evenly sprinkle baked goods and confectionery with a layer of toppings of various weights, such as sugar, poppy seeds, sesame or other fine seeds. Thanks to the simple dosing adjustment, you can set the desired amount of sprinkles. All excess falls directly into the tank thanks to the use of conveyor belts. Smooth adjustment of the speed of the transmission belts and the roller that feeds the sprinkles allows for even more precise adjustment to your needs. The whole machine is made of high quality AISI 304 stainless steel and is mobile thanks to wheels, which makes it easy to move around.

## **TECHNICAL INFORMATION**

- Made of AISI 304 stainless steel
- Even sprinkling of baked goods and confectionery
- Simple dosing adjustment
- Possibility to set the desired amount of sprinkles
- Mobile on wheels
- Easy to keep clean
- Possibility of sprinkling with seeds of different grammage

| Туре                                                | Dimensions[cm]   | Power [KW] | Power supply     |
|-----------------------------------------------------|------------------|------------|------------------|
| Seed applicator<br>for sprinkling<br>sugar or seeds | 87 x 160 x 142 H | 0,35       | 230 Volt / 50 Hz |