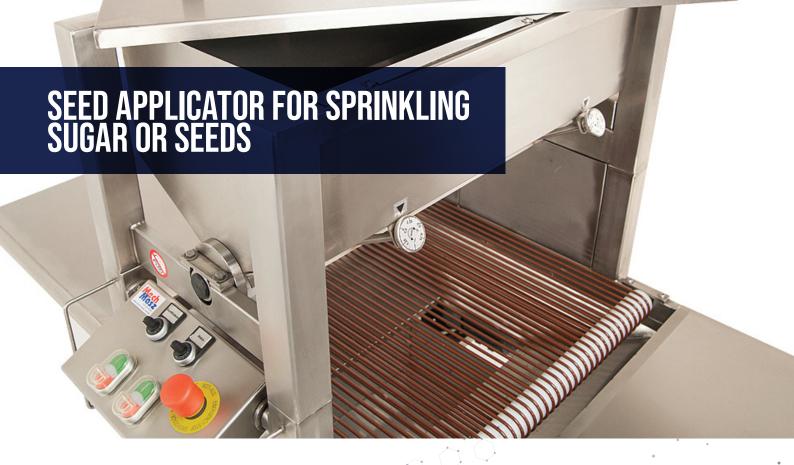

## SIMPLE SPRINKLE APPLICATION FOR THE BAKERY AND CONFECTIONERY INDUSTRY

The machine allows you to evenly sprinkle baked goods and confectionery with a layer of toppings of various weights, such as sugar, poppy seeds, sesame or other fine seeds. Thanks to the simple dosing adjustment, you can set the desired amount of sprinkles. All excess falls directly into the tank thanks to the use of conveyor belts. Smooth adjustment of the speed of the transmission belts and the roller that feeds the sprinkles allows for even more precise adjustment to your needs. The whole machine is made of high quality AISI 304 stainless steel and is mobile thanks to wheels, which makes it easy to move around.

## **TECHNICAL INFORMATION**

- Made of AISI 304 stainless steel
- Even sprinkling of baked goods and confectionery
- Simple dosing adjustment
- Possibility to set the desired amount of sprinkles
- Mobile on wheels
- Easy to keep clean
- Possibility of sprinkling with seeds of different grammage