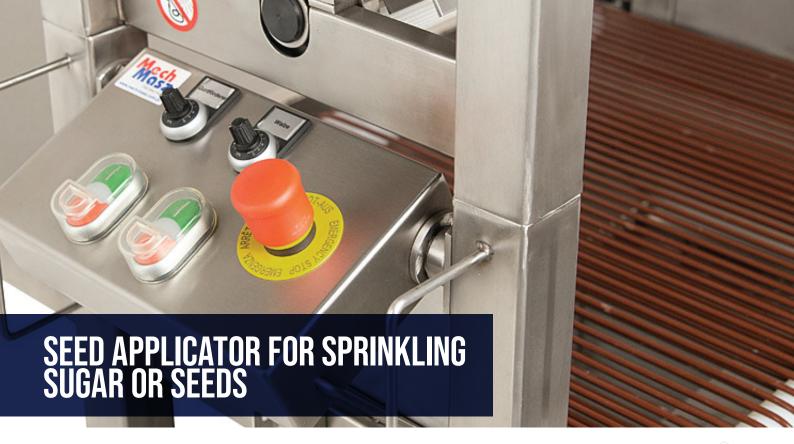

## SIMPLE SPRINKLE APPLICATION FOR THE BAKERY AND CONFECTIONERY INDUSTRY

The machine allows you to evenly sprinkle baked goods and confectionery with a layer of toppings of various weights, such as sugar, poppy seeds, sesame or other fine seeds. Thanks to the simple dosing adjustment, you can set the desired amount of sprinkles. All excess falls directly into the tank thanks to the use of conveyor belts. Smooth adjustment of the speed of the transmission belts and the roller that feeds the sprinkles allows for even more precise adjustment to your needs. The whole machine is made of high quality AISI 304 stainless steel and is mobile thanks to wheels, which makes it easy to move around.

## **TECHNICAL INFORMATION**

- Made of AISI 304 stainless steel
- Even sprinkling of baked goods and confectionery
- Simple dosing adjustment
- Possibility to set the desired amount of sprinkles
- Mobile on wheels
- Easy to keep clean
- Possibility of sprinkling with seeds of different grammage