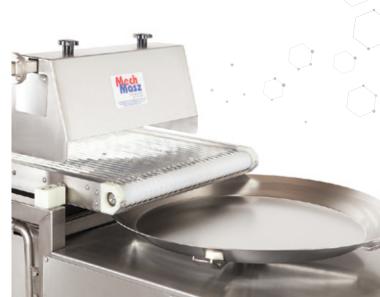

# DECORATING EQUIPMENT BAKERY WATER SPRAYER AND SEEDER

The device is dual-purpose, which allows sprinkling rolls and applying seeds. Thanks to it, the process of preparing rolls will become much easier and more effective.

The device has a special nozzle for spraying rolls with water, which ensures even moistening of the surface of the rolls. In addition, it is equipped with a container with seeds and a mechnism that allows the seeds to be evenly applied to the rolls.

# **TECHNICAL INFORMATION**

- The device is used to spray Ciabatta rolls with running water
- Made of stainless steel
- Inverter driven device
- Transportation of rolls by using round belts made of plastic Type RLC-5 with a diameter of 5 mm
- The device collects running water, which is transported to the humidification nozzles
- The set includes 9 nozzles 4 from above, 5 from below
- The water flows into the tank, which must be discharged to the sewage system every several cycles