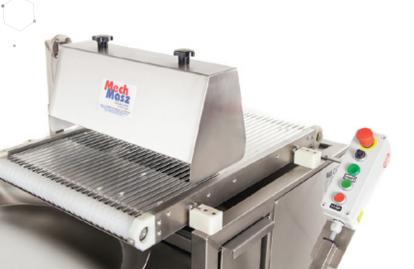

# DECORATING EQUIPMENT BAKERY WATER SPRAYER AND SEEDER

The device is dual-purpose, which allows sprinkling rolls and applying seeds. Thanks to it, the process of preparing rolls will become much easier and more effective.

The device has a special nozzle for spraying rolls with water, which ensures even moistening of the surface of the rolls. In addition, it is equipped with a container with seeds and a mechnism that allows the seeds to be evenly applied to the rolls.

# **TECHNICAL INFORMATION**

- The device is used to spray Ciabatta rolls with running water
- Made of stainless steel
- Inverter driven device
- Transportation of rolls by using round belts made of plastic Type RLC-5 with a diameter of 5 mm
- The device collects running water, which is transported to the humidification nozzles
- The set includes 9 nozzles 4 from above, 5 from below
- The water flows into the tank, which must be discharged to the sewage system every several cycles